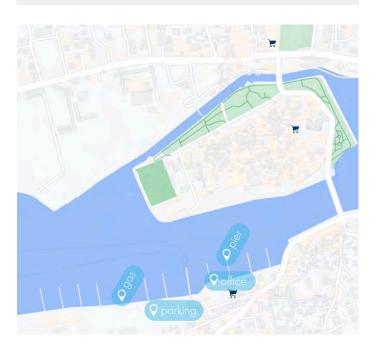

Pitter d.o.o., ACI Marina Put Cumbrijana 22, 21220 Trogir

GPS: 43.513232, 16.248647

Our yachts can be found at pier X. The office is located opposite of pier W.

#### Base manager:

Mr. Nikola Bogic, 00 385 99 362 0646

#### Office:

Mrs. Marijana Tunjić Botić, 00 385 99 496 1232

Please contact +43 (0) 3332 66 240 or send an email to info@pitter-yachting.com to order your transfer.

Required information: booking no., date, arrival time, airport, flight no., no. of people. Please let us know one week latest before charter!