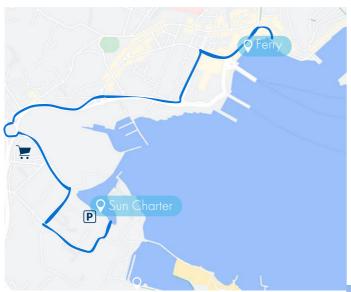

GPS: 42.80549, 10.31518

The pier is marked on the map.

The office is next to the pier (see map).

#### Base manager:

Mr. Jörg Wagner 00 39 335 8132040

Paid car parking is possible directly in the marina. They are guarded around the clock.

#### **Ferry**

Use this <u>link</u> to book discounted tickets for the Moby and Toremar ferries using the code SUNCHARTER24. **You save 20% with the code.** 

5 minute drive from Ferry Port to Marina.

\*Please pay directly to the driver.

# **Supermarket**

There are several supermarkets nearby: Conad Superstore, Coop, Eurospin.

Opening hours high season: daily approx. 08:00 – 20:30 h

Hours may vary in off-season and Sundays!