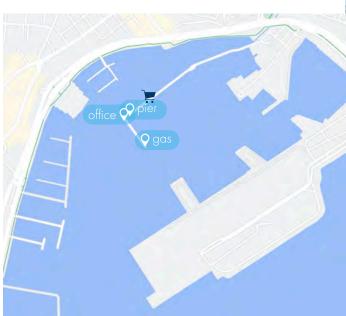

# PALMA DE MALLORCA, REAL CLUB NAUTICO

Sun Charter GmbH, C. Muelle de San Pedro 1, 07012 Palma de Mallorca, Illes Balears, Spain

GPS: 39.56602, 2.63287

The yachts can be found at Pantalan/Pier 00. The office is located next to the pier. (see map)