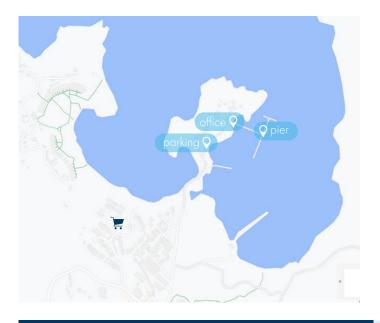

#### GPS: 45.326161, 14.441579

The yachts can be found at pier n°1. The office is located at the beginning of the pier. (see map)

**Base manager:** Mr. Andrea Mariani 00 39 333 638 54 29

Paid car parking is possible directly in the marina and can be booked in advance through the charter company.